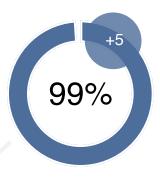

#### Staff

Feel engaged working at The Children's Family Trust.

15% points above norm.