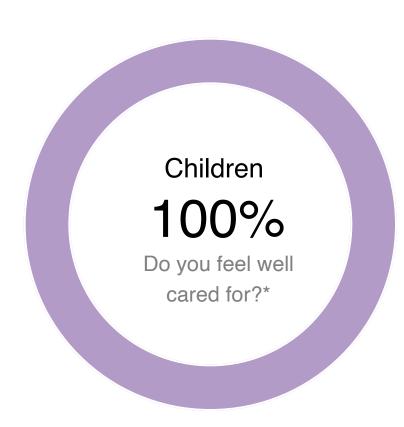

## Your dashboard

<sup>\*100%</sup> selected Always compared with 89% in Children's social care questionnaires 2022: what children and young people told Ofsted.

# Childrens feedback

Do you feel well cared for?

100%

Do you feel safe where you live or stay?

Do Staff / Foster Carers help you to do well at school or with your schoolwork?