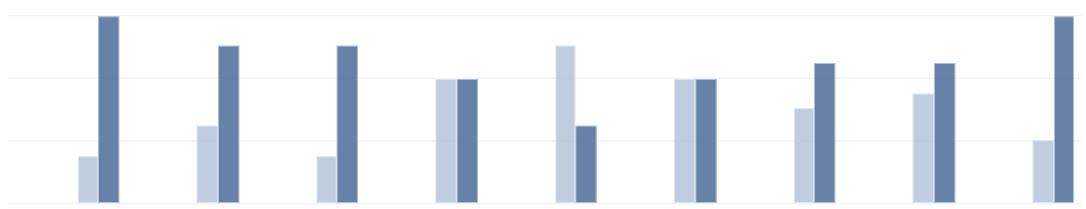

## Carers feedback

Contact

Overall, how satisfied are you with the support you have received from The Children's Family Trust in the last 12 months?

Professional Service – 86%

Contact with CFT – 89%

Child Support – 94%

Strongly agree

Agree

2017