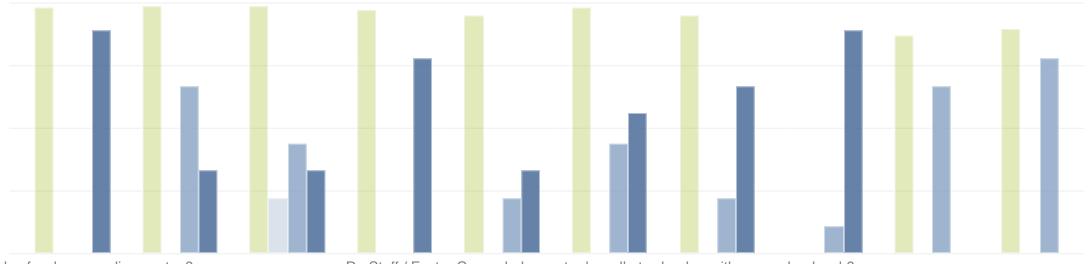

## Carers feedback

Contact

Overall, how satisfied are you with the support you have received from The Children's Family Trust in the last 12 months?

Professional Service – 86%

Contact with CFT – 89%

Child Support – 94%

Strongly agree

Agree

2017