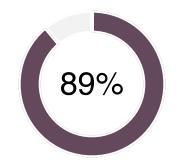

## Your dashboard

<sup>\*100%</sup> selected Always compared with 89% in Children's social care questionnaires 2022: what children and young people told Ofsted.