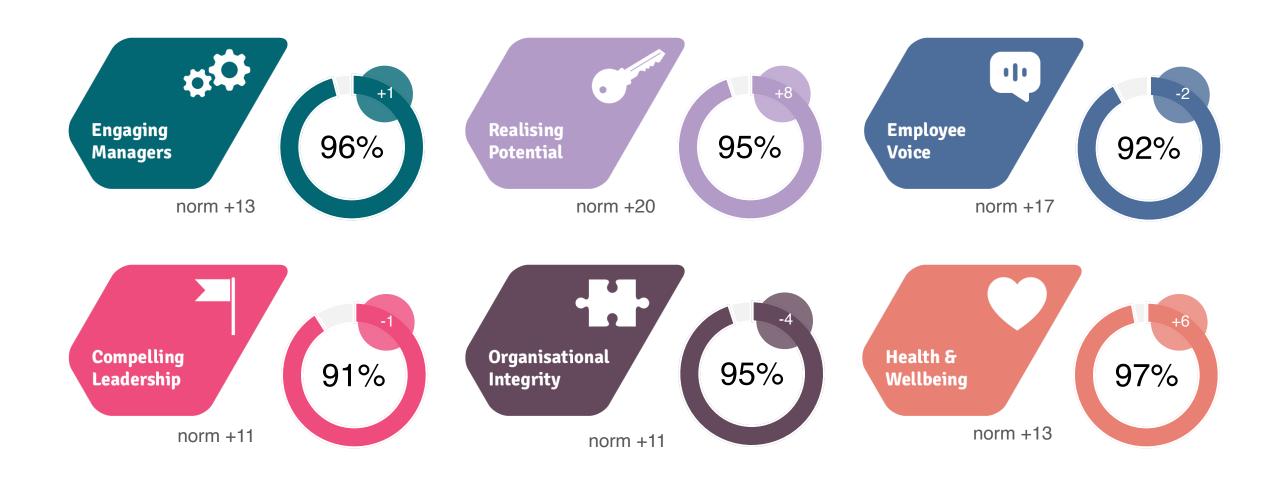

CFT.

### External benchmark

- Staff benchmark organisation surveys conducted by The Survey Initiative over the past 3 years.
- Childrens benchmark drawn from Children's social care questionnaires 2022: what children and young people told Ofsted.

## Your dashboard



<sup>\*100%</sup> selected Always compared with 89% in Children's social care questionnaires 2022: what children and young people told Ofsted.



#### Staff

Feel engaged working at The Children's Family Trust.

15% points above norm.



#### Carers

Are satisfied with the support they have received from CFT in the last 12 months.



## **Local Authority Social**

Weskersed with the support or services they have received from CFT in the last 12 months.

# Staff engagement at CFT





# Your pillars underpinning engagement



## LASW feedback

Overall, how satisfied are you with the support or services you have received from The Children's Family Trust in the last 12 months?





m satisfied with the quality of their Foster Carers

I am satisfied with their compliance with the Child's Care Plan



## Carers feedback

Contact

Overall, how satisfied are you with the support you have received from The Children's Family Trust in the last 12 months?



Professional Service – 86%

Contact with CFT – 89%

Child Support – 94%



Strongly agree



Agree



2017

# Childrens feedback

Do you feel well cared for?

100%



Do you feel safe where you live or stay?

Do Staff / Foster Carers help you to do well at school or with your schoolwork?