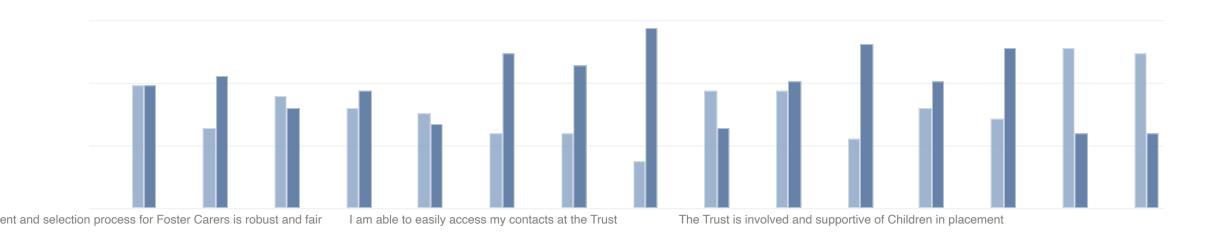

## LASW feedback

Overall, how satisfied are you with the support or services you have received from The Children's Family Trust in the last 12 months?

m satisfied with the quality of their Foster Carers

I am satisfied with their compliance with the Child's Care Plan

## Carers feedback

Contact

Overall, how satisfied are you with the support you have received from The Children's Family Trust in the last 12 months?

Professional Service – 86%

Contact with CFT – 89%

Child Support – 94%