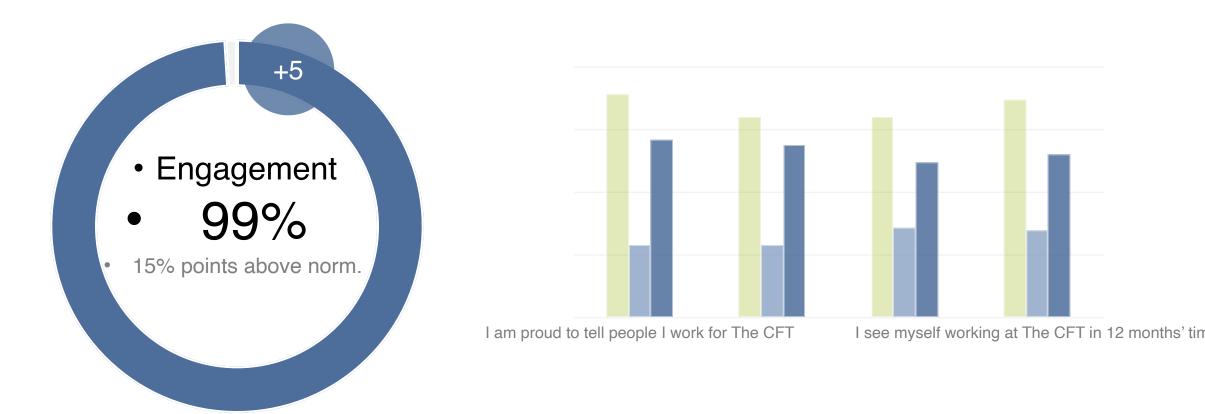

#### Staff

Feel engaged working at The Children's Family Trust.

15% points above norm.